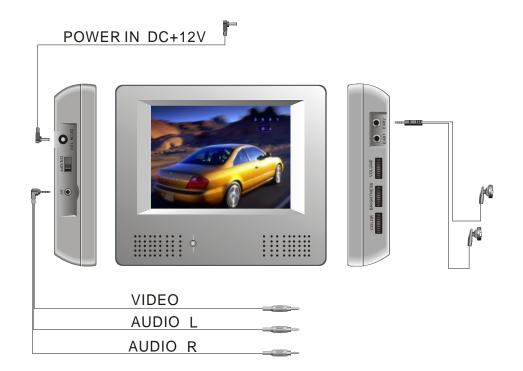

### Assembling instruction:

- 1. Connect the power cable and A/V cable properly;
- Switch on then indicator is light; the unit is in the state of proper work;
- Adjust the volume of speakers or earphone according to your requirement;
- 4. Regulate the COLOR and BRIGHTNESS through the knobs in the right of unit according to your requirement;
- 5. 2-earphone output;